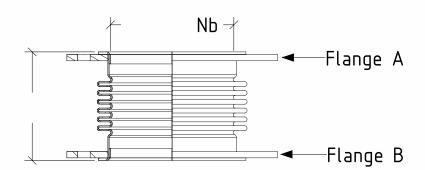

|  |  |  |  |
| Pressure                           | Positive<br>Negative                        |  |  |  |  |
|                                    | Amount -                                    |  |  |  |  |
| Movement                           | Axial<br>Amount - +/- mm                    |  |  |  |  |
| Bespoke Flange<br>Drilling Details |                                             |  |  |  |  |
| Flange Material                    |                                             |  |  |  |  |
| Flange A                           | Fixed In-Line Flange<br>Loose Swivel Flange |  |  |  |  |
| Flange B                           | Fixed In-Line Flange<br>Loose Swivel Flange |  |  |  |  |
| Flow Sleeve Required?              | Y N                                         |  |  |  |  |



| L     | 100          | : [_       |      |   |
|-------|--------------|------------|------|---|
| -0    |              | w          | JL.  |   |
| com   | 0200         | rti        | 000  | C |
| www.f | flexibleconr | nections o | o uk | N |

King Street Trading Estate, Middlewich, Cheshire, CW10 9LF. Tel: 01606 836024 Email: sales@flexibleconnections.co.uk

| Material:           |
|---------------------|
| 316 Stainless Steel |
| Membrane (STANDARD) |

| tle: |  |  |  |
|------|--|--|--|
|      |  |  |  |

Drawn By: Sheet: Date:

DWG N°:

This drawing is confidential and is the property of Flexible Connections LTD. It must not be disclosed to a third party, copied or lent without written consent of Flexible Connections LTD.

Copyright ©

J.B.

Rev: